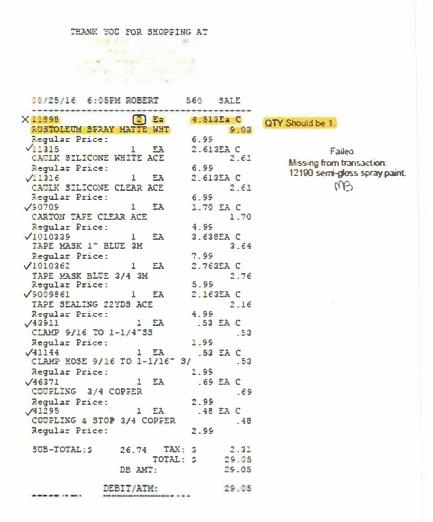

# Reed (Robert)

Reed did **not** scan every item in my basket. He did however, pick up every item and visually inspect the UPC before scanning. The first two items he posted were the cans of spray paint (#11898 & #12190). **Reed entered #11898 x 2 each instead of scanning each can individually.** He continued to inspect the other items and successfully scan each of them. He did question me about the two copper fittings, but only to make sure that I was aware they were different. I told him it didn't matter and that they would still suit my needs regardless, and he again, successfully scanned them individually.